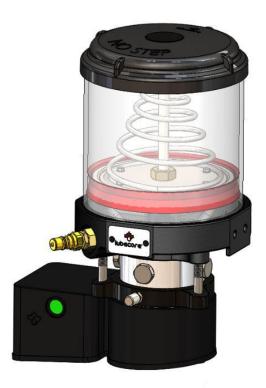

As a visual aid, a 4kg pump with a 57.497 reservoir is shown compared to a 4kg pump with a 58.497 below.

Figure 2 4kg Pump shown with 57.497 Reservoir

Figure 1 4kg Pump shown with 58.497 Reservoir