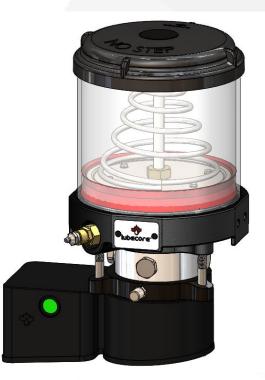

As a visual aid, a 4kg pump with a 57.497 reservoir is shown compared to a 4kg pump with a 58.497 below.

Figure 2 4kg Pump shown with 57.497 Reservoir

Figure 1 4kg Pump shown with 58.497 Reservoir