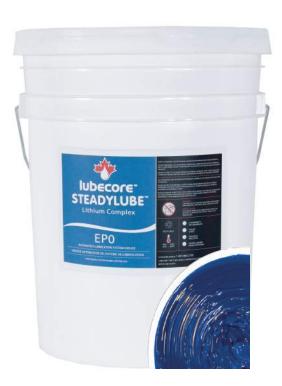

## IUDECOCE" STEADYLUBE™ LITHIUM COMPLEX

EPO

AUTOMATED LUBRICATION SYSTEM GREASE

GRAISSE AUTOMATISÉE DE SYSTÈME DE LUBRIFICATION

THIS PRODUCT IS NOT WHMIS CONTROLLED •

- High Visibility Blue for Easy Visual Inspection
- Automated Lubrication System Compatible
- Meets and Exceeds OEM Requirements
- Excellent Mechanical Stability
- Oxidation & Corrosion Protection
- Water Resistance
- Resists Thinning or Hardening in Bearings
- Minimizimg Leakage
- Superior Pumpability
- Will Not Alter or Harden in Storage

## NEXT GENERATION AUTOMATED LUBRICATION

Lubecore Steadylube<sup>™</sup> Lithium Complex EP0 Grease is formulated with highly refined base oil and specialty additives to meet the severe requirements of your equipment.

Lubecore Steadylube Lithium Complex EPO grease is a robust multi purpose lubricant that is highly recommended for extended service in heavy-duty automotive, trucks, buses, farm, construction and mining equipment, high temperature wheel bearings, roller and ball bearings, electric motor bearings, release bearings, universal joints, chassis, fifth wheel as well as a host of other applications.