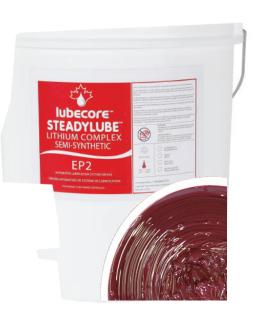

EP2

AUTOMATED LUBRICATION SYSTEM GREASE

GRAISSE AUTOMATISÉE DE SYSTÈME DE LUBRIFICATION

• THIS PRODUCT IS NOT WHMIS CONTROLLED •

High Visibility Red for Easy Visual Inspection

Iubecore

- Automated Lubrication System Compatible
- Meets and Exceeds OEM Requirements
- Longer Life than Typical Mineral Oil Based Lubricants
- Oxidation & Corrosion Protection
- Water Resistant
- Resists Thinning or Hardening in Bearings
- Minimizing Leakage
- Superior Pumpability
- Will Not Alter or Harden in Storage

## NEXT GENERATION AUTOMATED LUBRICATION

Lubecore Steadylube<sup>™</sup> Lithium Complex Semi-Synthetic EP2 Grease is formulated with highly refined semi-synthetic base oil and specialty additives to meet the severe requirements of your equipment.

Lubecore Steadylube Lithium Complex Semi-Synthetic EP2 grease is a robust multi purpose lubricant that is highly recommended for extended service in heavy-duty automotive, trucks, buses, construction and mining equipment, high temperature wheel bearings, roller and ball bearings, electric motor bearings, release bearings, universal joints, chassis, fifth wheel as well as a host of other applications.