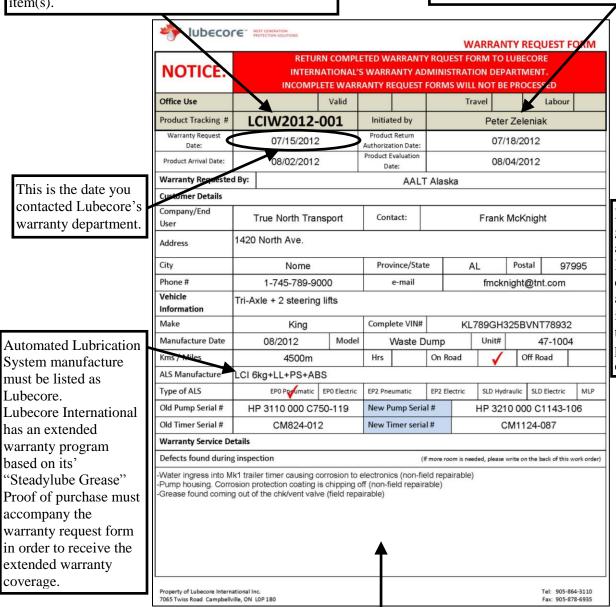

#### Sample WRTN

The warranty request form provided is a fill-able form and can be sent directly to <a href="mailto:support@lubecore.com">support@lubecore.com</a>. All form fields must be filled and returned to Lubecore's Warranty Administrator prior to the warranty process beginning.

The product tracking number will be give to you when your warranty request has been authorized. A copy of this warranty request form must accompany the product being returned, and the warranty claim number must be written on the individually packaged item(s).

This is the name of the CSR that has authorized the warranty process to begin.

Equipment information is gathered and used to assist Lubecore International in developing new product and solving product issue(s), as well as tracking product performance and customer satisfaction.

A pertinent, concise and point form description of observations and diagnosis of the automated lubrication system issue(s) must be written in this area.

7