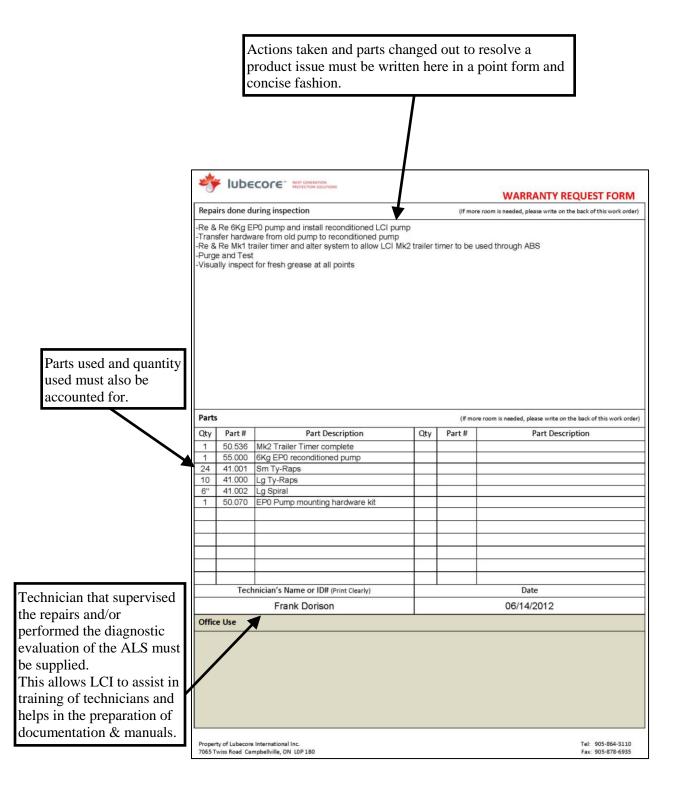

## **Warranty Claim Procedure & Requirements**

- 4. Dealer/Distributor prepares a warranty request form (pgs 6 & 7) provided by LCI and tag(s) the item(s) with a copy of the warranty request form. An electronic copy of the warranty request form (.pdf or .jpeg) is then emailed to <a href="mailto:support@lubecore.com">support@lubecore.com</a> requesting a credit assessment for the item(s).
  - a. Item(s) are to be delivered with a completed WRF by Dealer/Distributor to LCI within 14 business days of the repair. *Warranty request forms that are returned incomplete will not be processed.*
  - b. A detailed WRF should include the following information:
    - i. Serial number of pump & timer\*\*
    - ii. Manufacture, Model, Equipment VIN, unit number, equipment manufacture date and kilometers/hours
    - iii. System type (EP0 Pneumatic, EP0 Electric, EP2 Pneumatic, EP2 Electric, SLD Electric, SLD Hydraulic, MLP)
    - iv. Original date of installation & date of repair
    - v. Detailed description of observed product failure
    - vi. Detailed description of troubleshooting and repair work conducted
  - c. Proof of Steadylube Evolution™ grease usage (sales invoice attached to the documentation, if applicable)
  - d. All items being returned are to be individually packaged and protected from damage with a warranty request tracking number clearly written on the packaging's side and top panels. *One warranty request tracking number per item.*
  - e. Dealer/Distributor is responsible for all shipping costs. Shipping cost will be refunded if it is determined by LCI's warranty administrator that the request is valid.