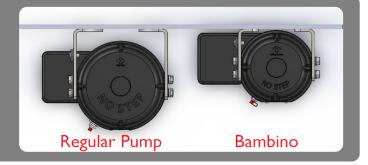

Equipment continues to become more compact "So where can an automated lubrication system fit?"

Lubecore has the solution with this next-generation lubrication system, the Bambino.

This addition to Lubecore's proven Modular Pump series is compact, powerful, and durable, and adds to the variety of configuration options across our product line.

## 2kg Bambino Pump

The 2kg Bambino sets the standard for the next generation of compact Automatic Lubrication Systems. With the same durable, powerful, and customizable features as other Lubecore pumps it shows that size doesn't have to be a compromise for quality.

Bambino Modular ALS significantly reduces wear on compact equipments' components such as:

- On Road: 5th Wheel Plate, King Pins, etc.
- Off Road: Cylinders, Pins, and Bushings, etc.

The Bambino supports current non-corrosive bracket patterns, adds a robust aluminum lid for durability in harsh working environments, and keeps the signature break-proof Makrolon™ Reservoir.