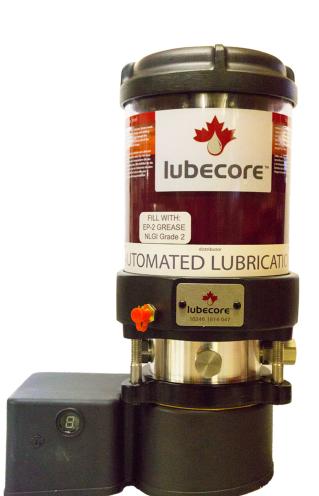

## 2kg Bambino Pump

- Extend Your Component Life Using EP2 Grease
- Built In Heavy Duty Filter
- Clear 2kg Break-proof Makrolon<sup>™</sup>Reservoir
- Stainless Steel Follower Plate With PIP<sup>™</sup>Spring -Provides Clear Grease Level Indication
- Available In 12 & 24 VDC
- Automatic Low Level Shut Down (Optional)
- Fully Potted Magnetic Programmable Timer Is Protected From The Environment
- Heavy Duty Stainless Steel Insulated Mounting System
- Front Mounted LED Indicates Power/Cycle/Mode
- Modular Compatibility For Abundant Pump Configurations -Multi-line or Progressive

## 2kg Bambino Pump

The 2kg Bambino sets the standard for the next generation of compact Automatic Lubrication Systems. With the same durable, powerful, and customizable features as other Lubecore pumps it shows that size doesn't have to be a compromise for quality.