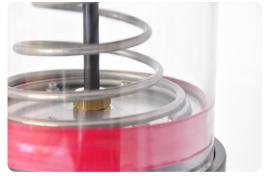

## 2kg Bambino Pump

- Extend Your Component Life Using EP2 Grease
- Built In Heavy Duty Filter
- Clear 2kg Break-proof Makrolon<sup>™</sup>Reservoir
- Stainless Steel Follower Plate With PIP<sup>™</sup>Spring -Provides Clear Grease Level Indication
- Available In 12 & 24 VDC
- Automatic Low Level Shut Down (Optional)
- Fully Potted Magnetic Programmable Timer Is Protected From The Environment
- Heavy Duty Stainless Steel Insulated Mounting System
- Front Mounted LED Indicates Power/Cycle/Mode
- Modular Compatibility For Abundant Pump Configurations -Multi-line or Progressive

Stainless Steel Elements