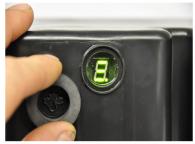

## 2kg Bambino Pump

- Extend Your Component Life Using EP2 Grease
- Built In Heavy Duty Filter
- Clear 2kg Break-proof Makrolon<sup>™</sup>Reservoir
- Stainless Steel Follower Plate With PIP<sup>™</sup>Spring -Provides Clear Grease Level Indication
- Available In 12 & 24 VDC
- Automatic Low Level Shut Down (Optional)
- Fully Potted Magnetic Programmable Timer Is Protected From The Environment
- Heavy Duty Stainless Steel Insulated Mounting System
- Front Mounted LED Indicates Power/Cycle/Mode
- Modular Compatibility For Abundant Pump Configurations -Multi-line or Progressive

## Ideal Pump For Anywhere Space Is A Concern:

Skid Steers

Mini-Excavators

Municipal Equipment

Process Equipment

Stainless Steel Brackets

Magnetic Timer Operation

**Potted Electronics** 