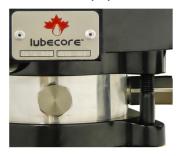

## 2kg Bambino Pump

- Extend Your Component Life Using EP2 Grease
- Built In Heavy Duty Filter
- Clear 2kg Break-proof Makrolon<sup>™</sup>Reservoir
- Stainless Steel Follower Plate With PIP<sup>™</sup>Spring -Provides Clear Grease Level Indication
- Available In 12 & 24 VDC
- Automatic Low Level Shut Down (Optional)
- Fully Potted Magnetic Programmable Timer Is Protected From The Environment
- Heavy Duty Stainless Steel Insulated Mounting System
- Front Mounted LED Indicates Power/Cycle/Mode
- Modular Compatibility For Abundant Pump Configurations -Multi-line or Progressive

## 2kg Bambino Pump

The 2kg Bambino sets the standard for the next generation of compact Automatic Lubrication Systems. With the same durable, powerful, and customizable features as other Lubecore pumps it shows that size doesn't have to be a compromise for quality.