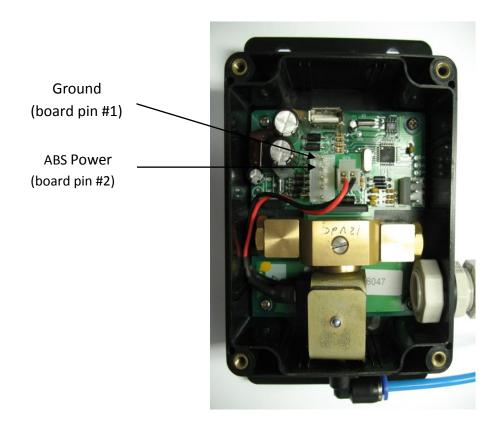

When the timer is connected properly, the board pin #1 is grounded, and the board pin #2 should have constant power. See picture below.