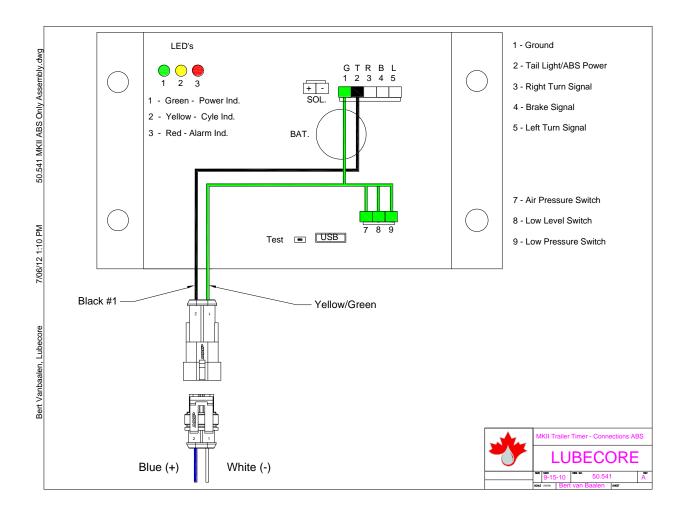

## Alternative Trailer Timer Wiring Method -Bulk Fuel Trailers with Fill Sensor System

Below is a drawing of the Trailer Timer Standard ABS Wiring Method – Blue wire connected to center pin – blue ABS wire. White wire to white ground wire.

Below is a drawing of an alternative wiring method that can be used if there is no ABS or if the end-user decides to change wire connections to accommodate their needs. In this case the customer needs constant battery power to power up the fill sensor system. The center pin ABS connection is now only supplying battery power to the fill sensor system. In order for the ABS System to still operate, they've chosen to use the red wire in the 7 wire harness, which is live with the key turned on.