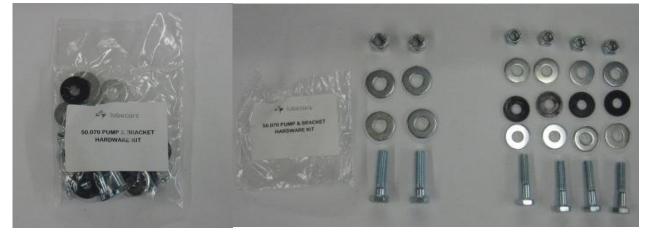

### Important!!!

Please note that pump failure due to corrosion started from not using the nylon washers will void the warranty on the pump.

LCC13-008

41.026 - Flat Washer 5/16 (.343 ID X .885 OD) Nylon

The Lubecore 50.070 Pump Mounting Hardware Kit includes 4 of the 41.026 Nylon washers.