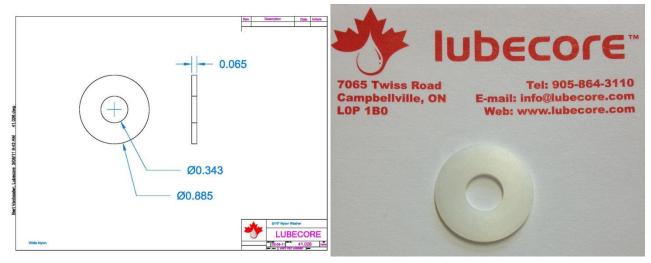

### Important!!!

Please note that pump failure due to corrosion started from not using the nylon washers will void the warranty on the pump.

LCC13-008

41.026 - Flat Washer 5/16 (.343 ID X .885 OD) Nylon

The Lubecore 50.070 Pump Mounting Hardware Kit includes 4 of the 41.026 Nylon washers.