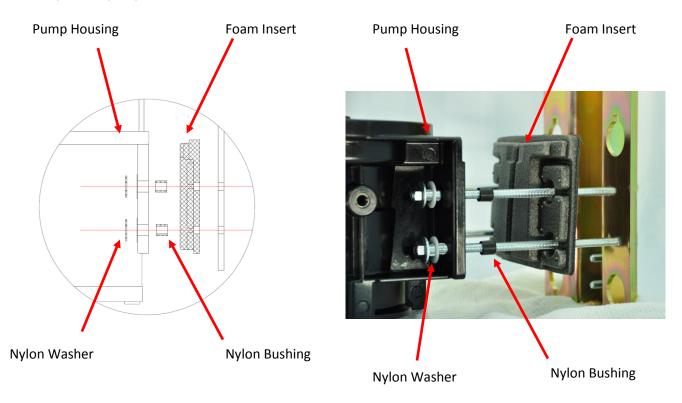

#### **Key Features:**

- Closed cell foam insert which fits precisely into back of pump housing to keep pump housing from coming into contact with steel mounting plate. This insert also fills pockets in the casting, stopping them from filling up with corrosive salt, sand and road dust.
- Nylon bolt bushings isolate the bolt from pump body.
- Nylon washers keep bolt heads & washers from coming into contact with pump housing.

### Important!!!

Please note that pump failure due to corrosion started from not using the nylon washers will void the warranty on the pump.

LCC13-008

41.026 - Flat Washer 5/16 (.343 ID X .885 OD) Nylon

The Lubecore 50.070 Pump Mounting Hardware Kit includes 4 of the 41.026 Nylon washers.