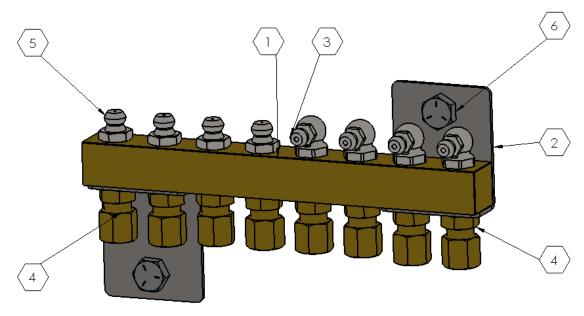

## **Components:**

| ITEM NO. | PART NUMBER | DESCRIPTION                                | QTY. |
|----------|-------------|--------------------------------------------|------|
| 1        | 41.222      | 5/8" x 24" Square Bar - trimmed to 8 ports | 1    |
| 2        | 40.089      | Bracket, Manual Bank Mounting SS           | 2    |
| 3        | 21.253      | Grease Zerk X 1/8 BSPT x 90°               | 4    |
| 4        | 20.022      | Straight Compression 1/8 BSPT X 5mm        | 8    |
| 5        | 21.252      | Grease Zerk X 1/8 BSPT                     | 4    |
| 6        | 41.055      | Hex Bolt 1/4 - 20 X 1 Grade 5 PLTD         | 2    |