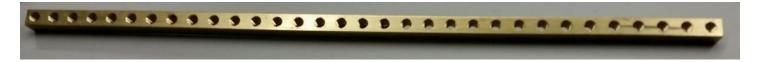

#### **How to Implement:**

The grease bank itself is sold as a long strip of brass bar which has had 32 holes cut and threaded to 1/8 BSPP. The brass bar can be cut with a hacksaw or angle grinder on site to accommodate the number of ports needed. In order to mount the bank, brackets mount underneath the tube fittings to secure the bank tight to the machinery without added hardware. Brass and stainless steel components make the grease bank ready for a long life of outdoor use.