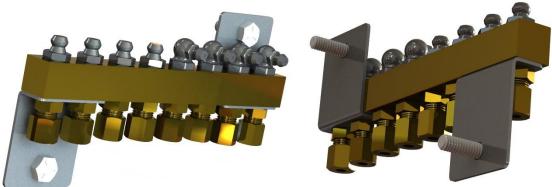

#### **Assembly Example:**

Here the bar has been trimmed down to 8 positions. Straight and 90 degree BSPT grease zerks are available to make it easy to mount, and easy to supply grease to with a manual grease gun. Please note that NPT threaded zerk fittings will not work with this system.

Note: Brackets can be used in multiple ways