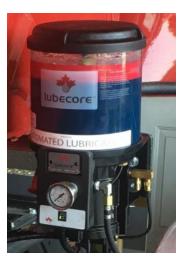

#### 1 Front Mount Timer

Lubecore International announces that the **54.419 front mount timer kit** for trailers will replace the **54.213** kit, MKII Progressive TT - 2 Pin ABS/MK/FK/LL which has been <u>discontinued</u>. This adds flexibility to the product and simplifies installation. This new front mount timer kit is fully potted making it moisture resistant. It also features Lubecore's standard solenoid and is equally suited for both trucks and trailers.

### 3.2 Overview

Front Mount Timer Close-up

The implementation of this new front mount timer kit for trailers is also compatible with Groeneveld pumps, therefore, giving the ability to replace Groeneveld timers. We service all makes and models of lubrication systems. \*\*For more detailed information please refer to the attached LCC 2018-001 Technical Announcement\*\*