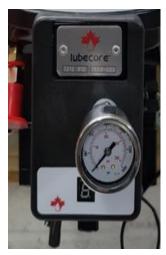

#### 2 Benefits

- Standardization
- Ease of Installation
- Built in Pressure Gauge
- Compatibility with competitor pumps
- Simplified harness

### 3.2 Overview

Front Mount Timer Close-up

The implementation of this new front mount timer kit for trailers is also compatible with Groeneveld pumps, therefore, giving the ability to replace Groeneveld timers. We service all makes and models of lubrication systems. \*\*For more detailed information please refer to the attached LCC 2018-001 Technical Announcement\*\*