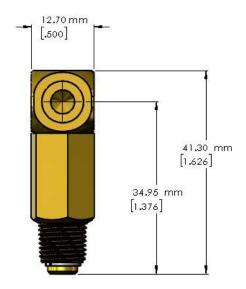

## 90° Cube Swivel Elbow

Lubecore International introduces a 90° cube style swivel elbow. The swivel feature allows for easier installation and the compact cube design permits threading into recessed holes. Both the male swivel body and the female swivel body are made from brass which provides excellent corrosion protection, additionally the inherent properties of brass provide better wear characteristics then aluminum or carbon steel. This new design has been performance tested to a burst pressure rating at 3600 psi and will adequately meet the requirements of the Lubecore system.